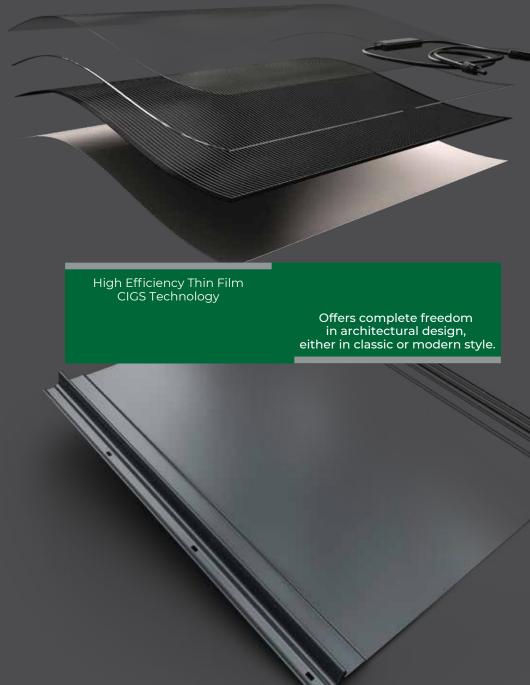

#### Why eRocca?

eROCCA Energy Integrated Roof is a combination of two premium solutions, state of art and extremely durable click sheet metal panels produced by one of the largest European complete roofing solutions manufacturer, BRAVO Europa, combined with an innovative thin-film solar technology developed in Switzerland, offering high efficiency and durability.

eROCCA Energy Integrated Roof is suitable for most roof types, can be used for roofs and facades, for residential or industrial buildings and the installation is as easy as the installation of regular metal roofs.